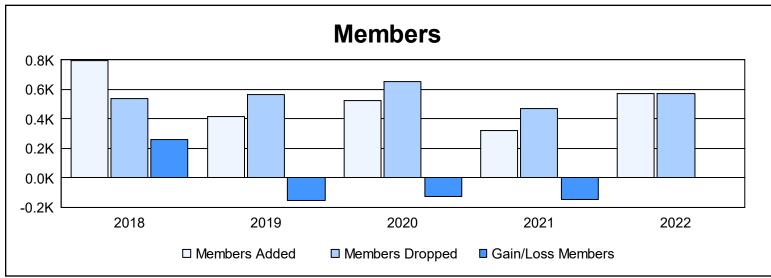

District 354 A As of June 2022 Cumulative

| Year      | New<br>Clubs | Dropped<br>Clubs | Gain/<br>Loss<br>Clubs | New<br>Members | Charter<br>Members | Reinstate<br>Members | Transfer<br>Members | Total<br>Member<br>Added | Total<br>Members<br>Dropped | Gain/<br>Loss<br>Members |
|-----------|--------------|------------------|------------------------|----------------|--------------------|----------------------|---------------------|--------------------------|-----------------------------|--------------------------|
| 2017-2018 | 5            | 0                | 5                      | 572            | 207                | 16                   | 0                   | 795                      | 538                         | 257                      |
| 2018-2019 | 5            | 5                | 0                      | 272            | 121                | 20                   | 2                   | 415                      | 567                         | -152                     |
| 2019-2020 | 5            | 4                | 1                      | 331            | 133                | 34                   | 24                  | 522                      | 651                         | -129                     |
| 2020-2021 | 3            | 9                | -6                     | 237            | 68                 | 11                   | 4                   | 320                      | 469                         | -149                     |
| 2021-2022 | 12           | 8                | 4                      | 255            | 306                | 4                    | 6                   | 571                      | 569                         | 2                        |
| Average   | 6            | 5                | 1                      | 333            | 167                | 17                   | 7                   | 525                      | 559                         | -34                      |