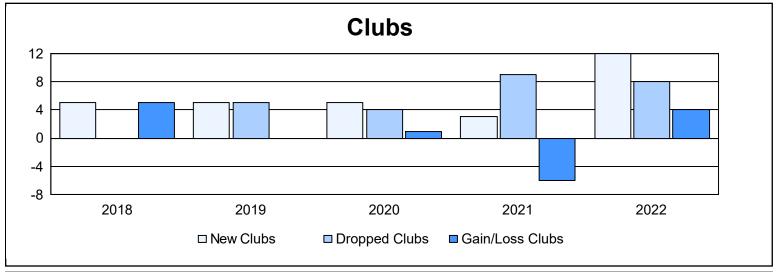

District 354 A As of June 2022 Cumulative

| Year      | New<br>Clubs | Dropped<br>Clubs | Gain/<br>Loss<br>Clubs | New<br>Members | Charter<br>Members | Reinstate<br>Members | Transfer<br>Members | Total<br>Member<br>Added | Total<br>Members<br>Dropped | Gain/<br>Loss<br>Members |
|-----------|--------------|------------------|------------------------|----------------|--------------------|----------------------|---------------------|--------------------------|-----------------------------|--------------------------|
| 2017-2018 | 5            | 0                | 5                      | 572            | 207                | 16                   | 0                   | 795                      | 538                         | 257                      |
| 2018-2019 | 5            | 5                | 0                      | 272            | 121                | 20                   | 2                   | 415                      | 567                         | -152                     |
| 2019-2020 | 5            | 4                | 1                      | 331            | 133                | 34                   | 24                  | 522                      | 651                         | -129                     |
| 2020-2021 | 3            | 9                | -6                     | 237            | 68                 | 11                   | 4                   | 320                      | 469                         | -149                     |
| 2021-2022 | 12           | 8                | 4                      | 255            | 306                | 4                    | 6                   | 571                      | 569                         | 2                        |
| Average   | 6            | 5                | 1                      | 333            | 167                | 17                   | 7                   | 525                      | 559                         | -34                      |